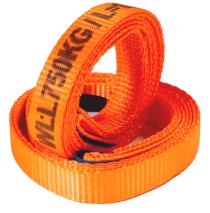

| Description      | WLL*    | Thickness | Operating length | Width | Safety factor | Colour | Article no. | Quantity per box |
|------------------|---------|-----------|------------------|-------|---------------|--------|-------------|------------------|
| MG Lifting sling | 300 kg  | 2,2 mm    | 0,30 m           | 25 mm | SF 7:1        | White  | 9303003000  | 1000 pcs         |
|                  | 300 kg  | 2,2 mm    | $0,40\mathrm{m}$ | 25 mm | SF 7:1        | White  | 9303004000  | 750 pcs          |
|                  | 500 kg  | 2,2 mm    | 1,00 m           | 25 mm | SF 7:1        | Blue   | 9305010000  | 250 pcs          |
|                  | 750 kg  | 2,2 mm    | 1,00 m           | 30 mm | SF 7:1        | Orange | 9307510000  | 250 pcs          |
|                  | 1000 kg | 2,2 mm    | 1,00 m           | 30 mm | SF 7:1        | Purple | 9310010000  | 125 pcs          |