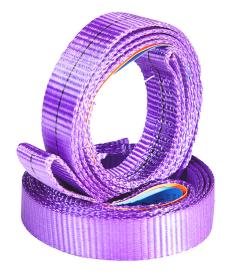

| Description      | WLL*    | Thickness | Operating length | Width | Safety factor | Colour | Article no. | Quantity per box |
|------------------|---------|-----------|------------------|-------|---------------|--------|-------------|------------------|
| MG Lifting sling | 300 kg  | 2,2 mm    | 0,30 m           | 25 mm | SF 7:1        | White  | 9303003000  | 1000 pcs         |
|                  | 300 kg  | 2,2 mm    | $0,40\mathrm{m}$ | 25 mm | SF 7:1        | White  | 9303004000  | 750 pcs          |
|                  | 500 kg  | 2,2 mm    | 1,00 m           | 25 mm | SF 7:1        | Blue   | 9305010000  | 250 pcs          |
|                  | 750 kg  | 2,2 mm    | 1,00 m           | 30 mm | SF 7:1        | Orange | 9307510000  | 250 pcs          |
|                  | 1000 kg | 2,2 mm    | 1,00 m           | 30 mm | SF 7:1        | Purple | 9310010000  | 125 pcs          |