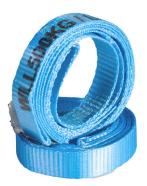

| Description      | WLL*    | Thickness | Operating length | Width | Safety factor | Colour | Article no. | Quantity per box |
|------------------|---------|-----------|------------------|-------|---------------|--------|-------------|------------------|
| MG Lifting sling | 300 kg  | 2,2 mm    | 0,30 m           | 25 mm | SF 7:1        | White  | 9303003000  | 1000 pcs         |
|                  | 300 kg  | 2,2 mm    | $0,40\mathrm{m}$ | 25 mm | SF 7:1        | White  | 9303004000  | 750 pcs          |
|                  | 500 kg  | 2,2 mm    | 1,00 m           | 25 mm | SF 7:1        | Blue   | 9305010000  | 250 pcs          |
|                  | 750 kg  | 2,2 mm    | 1,00 m           | 30 mm | SF 7:1        | Orange | 9307510000  | 250 pcs          |
|                  | 1000 kg | 2,2 mm    | 1,00 m           | 30 mm | SF 7:1        | Purple | 9310010000  | 125 pcs          |