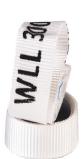

| Description      | WLL*    | Thickness | Operating length | Width | Safety factor | Colour | Article no. | Quantity per box |
|------------------|---------|-----------|------------------|-------|---------------|--------|-------------|------------------|
| MG Lifting sling | 300 kg  | 2,2 mm    | 0,30 m           | 25 mm | SF 7:1        | White  | 9303003000  | 1000 pcs         |
|                  | 300 kg  | 2,2 mm    | $0,40\mathrm{m}$ | 25 mm | SF 7:1        | White  | 9303004000  | 750 pcs          |
|                  | 500 kg  | 2,2 mm    | 1,00 m           | 25 mm | SF 7:1        | Blue   | 9305010000  | 250 pcs          |
|                  | 750 kg  | 2,2 mm    | 1,00 m           | 30 mm | SF 7:1        | Orange | 9307510000  | 250 pcs          |
|                  | 1000 kg | 2,2 mm    | 1,00 m           | 30 mm | SF 7:1        | Purple | 9310010000  | 125 pcs          |