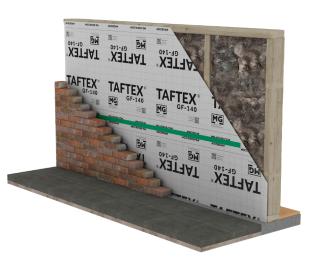

### Application

TAFTEX® GF-140 is used as a breathable layer and water repellent membrane on the outside in facades. The unique microperforation allows moisture, in the form of vapour, to drain to the outside. TAFTEX® GF-140 is also used as a temporary glazing membrane for wind- and watertightening facade openings during construction.

#### Installation

TAFTEX® GF-140 is micro-perforated and should therefore be processed free of hard substrates. In facades with a soft substrate, for example mineral wool, TAFTEX® GF-140 may be applied directly to the soft substrate. TAFTEX® GF-140 should be applied in a shingle fashion. For overlaps, maintain a minimum of 150 mm and a maximum of 200 mm. Apply the membrane to the structure using staples or battens. Always apply TAFTEX® GF-140 legibly from the outside. Tape off staples, seams and overlaps with TAFTEX® membrane tape. Seal penetrations and connections wind and watertight with VASTR® Butyl tape or Tyvek® FlexWrap tape. For optimal water resistancce and durability, VASTR® Butyl tape should be applied under the batten.