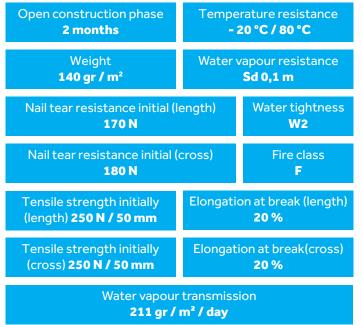

TAFTEX<sup>®</sup> GF-140 is a reinforced technical building membrane. With its strong UV stabilized reinforcement, TAFTEX<sup>®</sup> GF-140 maintains strength for an extremely long period of time. Microperforation and density of perforation provide water-repellent while maintaining breathability.

### Application

TAFTEX® GF-140 is used as a breathable layer and water repellent membrane on the outside in facades. The unique microperforation allows moisture, in the form of vapour, to drain to the outside. TAFTEX® GF-140 is also used as a temporary glazing membrane for wind- and watertightening facade openings during construction.

## Benefits

- ✓ Watershed
- ✓ Breathable
- ✓ Extremely high tensile and tear resistance
- ✓ Chemical resistant
- ✓ Translucent



## Specifications









#### Installation

TAFTEX® GF-140 is micro-perforated and should therefore be processed free of hard substrates. In facades with a soft substrate, for example mineral wool, TAFTEX® GF-140 may be applied directly to the soft substrate. TAFTEX® GF-140 should be applied in a shingle fashion. For overlaps, maintain a minimum of 150 mm and a maximum of 200 mm. Apply the membrane to the structure using staples or battens. Always apply TAFTEX® GF-140 legibly from the outside. Tape off staples, seams and overlaps with TAFTEX® membrane tape. Seal penetrations and connections wind and watertight with VASTR® Butyl tape or Tyvek® FlexWrap tape. For optimal water resistancce and durability, VASTR® Butyl tape should be applied under the batten.



#### **Related products**

**Tyvek**<sup>®</sup>