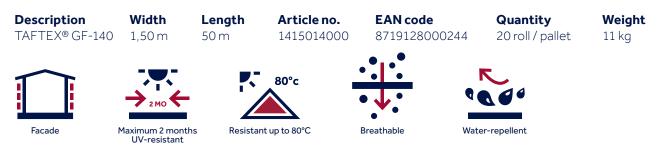

TAFTEX<sup>®</sup> GF-140 is a reinforced technical building membrane. With its strong UV stabilized reinforcement, TAFTEX<sup>®</sup> GF-140 maintains strength for an extremely long period of time. Microperforation and density of perforation provide water-repellent while maintaining breathability.

### Application

TAFTEX® GF-140 is used as a breathable layer and water repellent membrane on the outside in facades. The unique microperforation allows moisture, in the form of vapour, to drain to the outside. TAFTEX® GF-140 is also used as a temporary glazing membrane for wind- and watertightening facade openings during construction.

## Benefits

- ✓ Watershed
- ✓ Breathable
- ✓ Extremely high tensile and tear resistance
- ✓ Chemical resistant
- ✓ Translucent